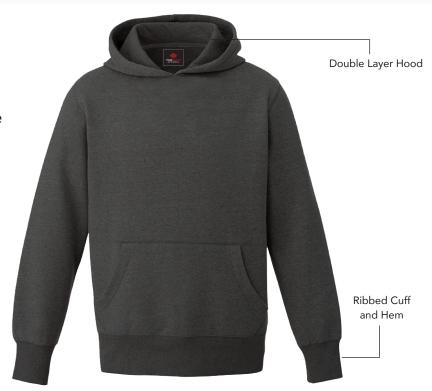

### **Product Features**

- 60% Cotton / 40% Polyester fleece
- Double Layer Lined Hood
- Ribbed cuff and hem
- Classic fit
- Sizes: XS to XL
- MRSP \$39.99